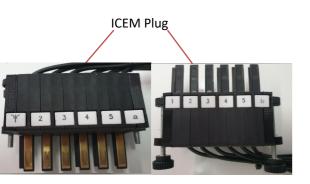

# **NEW**



# ICE Interface Control Equipment



Plug – In – Plug – Out Solution for modern panels





### **Key Features**

- Plug-in connection system for all types of protective relays
- Modern and cost-saving assembly of entire protective cabinet systems by means of a plug - in - plug - out solution
- Easy removal and installation of new protective relays, simple testing even during operation
- Increased safety due to coded switching system and antarcing design
- Easy to read and adapt to all existing circuit diagrams
- Adaptable labeling



#### **Principle of Operation**





#### **Technical Specifications**

| Current withstand       | 30 A continuous                        |
|-------------------------|----------------------------------------|
|                         | 500 A for 1 Second                     |
| Maximum voltage         | 600 V                                  |
| Contact resistance      | ≤ 2mΩ                                  |
| Dielectric withstand    | 3.kV RMS 1 minute between              |
|                         | adjacent contact pairs and between     |
|                         | any contact pair and other metal parts |
|                         | 3.0 kV RMS for 1 minute between open   |
|                         | contacts when test pin is inserted     |
| Voltage impulse         | 3 positi