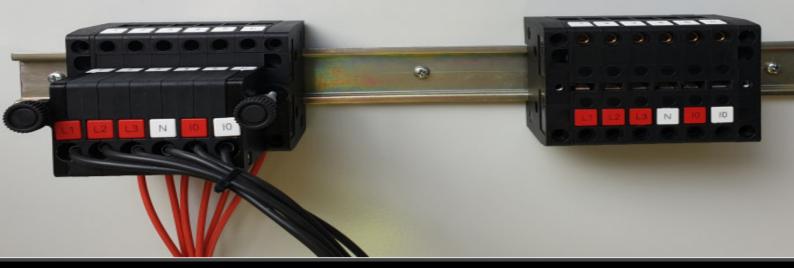

# **NEW**



# ICE Interface Control Equipment



Plug – In – Plug – Out Solution for modern panels





### **Key Features**

- Plug-in connection system for all types of protective relays
- Modern and cost-saving assembly of entire protective cabinet systems by means of a plug - in - plug - out solution
- Easy removal and installation of new protective relays, simple testing even during operation
- Increased safety due to coded switching system and antarcing design
- Easy to read and adapt to all existing circuit diagrams
- Adaptable labeling



#### **Principle of Operation**





#### **Technical Specifications**

| Current withstand       | 30 A continuous                        |
|-------------------------|----------------------------------------|
|                         | 500 A for 1 Second                     |
| Maximum voltage         | 600 V                                  |