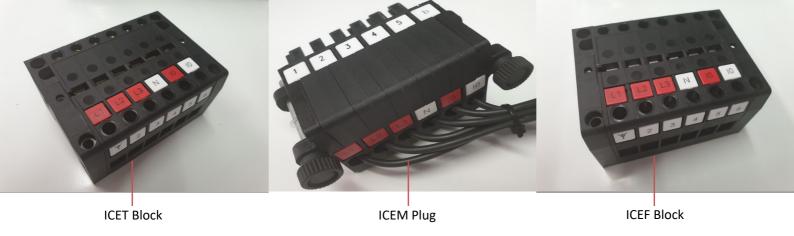

# **NEW**



# ICE Interface Control Equipment



Plug – In – Plug – Out Solution for modern panels





### **Key Features**

- Plug-in connection system for all types of protective relays
- Modern and cost-saving assembly of entire protective cabinet systems by means of a plug - in - plug - out solution
- Easy removal and installation of new protective relays, simple testing even during operation
- Increased safety due to coded switching system and antarcing design
- Easy to read and adapt to all existing circuit diagrams
- Adaptable labeling



#### **Principle of Operation**





#### **Technical Specifications**

| Current withstand       | 30 A continuous                        |
|-------------------------|----------------------------------------|
|                         | 500 A for 1 Second                     |
| Maximum voltage         | 600 V                                  |
|