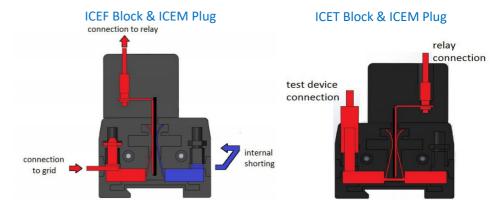

# **NEW**



# ICE Interface Control Equipment



Plug – In – Plug – Out Solution for modern panels





### **Key Features**

- Plug-in connection system for all types of protective relays
- Modern and cost-saving assembly of entire protective cabinet systems by means of a plug - in - plug - out solution
- Easy removal and installation of new protective relays, simple testing even during operation
- Increased safety due to coded switching system and antarcing design
- Easy to read and adapt to all existing circuit diagrams
- Adaptable labeling



#### **Principle of Operation**





#### **Technical Specifications**

| Current withstand       | 30 A continuous                        |
|-------------------------|----------------------------------------|
|                         | 500 A for 1 Second                     |
| Maximum voltage         | 600 V                                  |
| Contact resistance      | ≤ 2mΩ                                  |
| Dielectric withstand    | 3.kV RMS 1 minute between              |
|                         | adjacent contact pairs and between     |
|                         | any contact pair and other metal parts |
|                         | 3.0 kV RMS for 1 minute between open   |
|                         | contacts when test pin is inserted     |
| Voltage impulse         | 3 positive und 3 negative impulses of  |
|