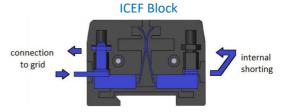

# **NEW**



# ICE Interface Control Equipment



Plug – In – Plug – Out Solution for modern panels





### **Key Features**

- Plug-in connection system for all types of protective relays
- Modern and cost-saving assembly of entire protective cabinet systems by means of a plug - in - plug - out solution
- Easy removal and installation of new protective relays, simple testing even during operation
- Increased safety due to coded switching system and antarcing design
- Easy to read and adapt to all existing circuit diagrams
- Adaptable labeling



#### **Principle of Operation**





#### **Technical Specifications**

| Current withstand       | 30 A continuous                        |
|-------------------------|----------------------------------------|
|                         | 500 A for 1 Second                     |
| Maximum voltage         | 600 V                                  |
| Contact resistance      | ≤ 2mΩ                                  |
| Dielectric withstand    | 3.kV RMS 1 minute between              |
|                         | adjacent contact pairs and between     |
|                         | any contact pair and other metal parts |
|                         | 3.0 kV RMS for 1 minute between open   |
|                         | contacts when test pin is inserted     |
| Voltage impulse         | 3 positive und 3 negative impulses of  |
|